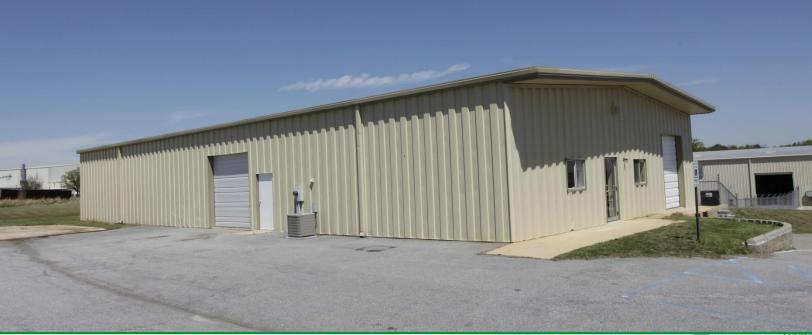

## WAREHOUSE FOR LEASE

203 Echelon Road Greenville, SC 29605

## **Property Features:**

- · I-85 South/Donaldson Ind. Submarket
- +/-5,000 sf on +/-1.1 acres
  - Tax Map #: 0400010109800
- 3 phase power, front loading dock, & side drive-in
- +/-825 sf office includes: 2 offices, conference room, break area, & lobby
- Potential for excess parking or laydown storage
- Located in the SC Technology & Aviation Center
- Lease Rate: \$5.75/sf NNN
  - Taxes & Insurance approx. \$0.65/sf